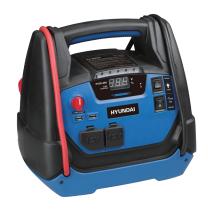

## **HYJS-950**

**JUMP STARTER** 

- Reverse polarity notification: LED indicator and audible alarm
- Max 150 PSI Air Compressor, includes internal storage area and nozzles for sport ball and car and bike tire inflation
- LED Light

| Spec / Model | HYJS-950                 |
|--------------|--------------------------|
| Capacity     | 12Ah Lead-acid           |
| Input        | 15V/1A                   |
| Output       | 1) 5V/2A USB (2 ports)   |
|              | 2) 12V/10A (2 outlet)    |
|              | 3) 2.5W LED Flashlight   |
|              | 4) 150PSI Air Compressor |
| Peak Current | 950A                     |