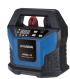

## **HYJS-750**

**JUMP STARTER** 

- Reverse polarity notification: LED indicator and audible alarm
- LED Light