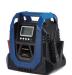

## **HYJS-1250**

#### **JUMP STARTER**

- Reverse polarity notification: LED indicator and audible alarm
- 2 Power Inverter outlet, Maximum Continuous Power 400W (Peak Power 800W), Modified Sine Wave
- Max 150 PSI Air Compressor, including internal storage area and nozzles for sport ball and car and bike tire inflation
- LED Light

## CE

| Spec / Model | HYJS-1250                         |
|--------------|-----------------------------------|
| Capacity     | 18Ah Lead-acid                    |
| Input        | 15V/1A                            |
| Output       | 1) 5V/2A USB (2 ports)            |
|              | 2) 12V/10A (2 outlets)            |
|              | 3) 400W Power Inverter (2 outlet) |
|              | 4) 2.5W LED Flashlight            |
|              | 5) 150PSI Air Compressor          |
| Peak Current | 1250A                             |