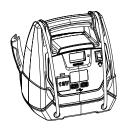

## **HYJS-950**

**JUMP STARTER** 

- Reverse polarity notification: LED indicator and audible alarm
- Max 150 PSI Air Compressor, includes internal storage area and nozzles for sport ball and car and bike tire inflation
- LED Light

| Spec / Model | HYJS-950                 |
|--------------|--------------------------|
| Capacity     | 12Ah Lead-acid           |
| Input        | 15V/1A                   |
| Output       | 1) 5V/2A USB (2 ports)   |
|              | 2) 12V/10A (2 outlet)    |
|              | 3) 2.5W LED Flashlight   |
|              | 4) 150PSI Air Compressor |
| Peak Current | 950A                     |