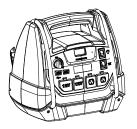

## **HYJS-1250**

#### **JUMP STARTER**

- Reverse polarity notification: LED indicator and audible alarm
- 2 Power Inverter outlet, Maximum Continuous Power 400W (Peak Power 800W), Modified Sine Wave
- Max 150 PSI Air Compressor, including internal storage area and nozzles for sport ball and car and bike tire inflation
- LED Light

## CE

| Spec / Model | HYJS-1250                         |
|--------------|-----------------------------------|
| Capacity     | 18Ah Lead-acid                    |
| Input        | 15V/1A                            |
| Output       | 1) 5V/2A USB (2 ports)            |
|              | 2) 12V/10A (2 outlets)            |
|              | 3) 400W Power Inverter (2 outlet) |
|              | 4) 2.5W LED Flashlight            |
|              | 5) 150PSI Air Compressor          |
| Peak Current | 1250A                             |