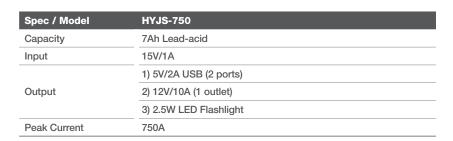

## **HYJS-750**

**JUMP STARTER** 

- Reverse polarity notification: LED indicator and audible alarm
- LED Light