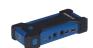

## **HYJS-750**

**JUMP STARTER** 

- Reverse polarity notification: LED indicator and audible alarm
- LED Light