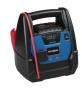

## **HYJS-1250**

#### **JUMP STARTER**

- Reverse polarity notification: LED indicator and audible alarm
- 2 Power Inverter outlet, Maximum Continuous Power 400W (Peak Power 800W), Modified Sine Wave
- Max 150 PSI Air Compressor, including internal storage area and nozzles for sport ball and car and bike tire inflation
- LED Light

## CE

| Spec / Model | HYJS-1250                         |
|--------------|-----------------------------------|
| Capacity     | 18Ah Lead-acid                    |
| Input        | 15V/1A                            |
| Output       | 1) 5V/2A USB (2 ports)            |
|              | 2) 12V/10A (2 outlets)            |
|              | 3) 400W Power Inverter (2 outlet) |
|              | 4) 2.5W LED Flashlight            |
|              | 5) 150PSI Air Compressor          |
| Peak Current | 1250A                             |