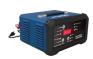

## **HYUNDAI**

# BATTERY CHARGER JUMP STARTER

2019 Product Catalogue



## **HYUNDAI**

## PRODUCT LINE-UP

#### **SMART CHARGER** Compact













#### **BATTERY CHARGER Boost**











#### **BATTERY CHARGER** Transformer









#### **POWER SUPPLY**







#### **JUMP STARTER**







## **HYJS-750**

**JUMP STARTER** 

- Reverse polarity notification: LED indicator and audible alarm
- LED Light









## **HYJS-950**

**JUMP STARTER** 

- Reverse polarity notification: LED indicator and audible alarm
- Max 150 PSI Air Compressor, includes internal storage area and nozzles for sport ball and car and bike tire inflation
- LED Light







| Spec / Model | HYJS-950                 |
|--------------|--------------------------|
| Capacity     | 12Ah Lead-acid           |
| Input        | 15V/1A                   |
| Output       | 1) 5V/2A USB (2 ports)   |
|              | 2) 12V/10A (2 outlet)    |
|              | 3) 2.5W LED Flashlight   |
|              | 4) 150PSI Air Compressor |
| Peak Current | 950