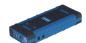

## **HYJS-950**

**JUMP STARTER** 

- Reverse polarity notification: LED indicator and audible alarm
- Max 150 PSI Air Compressor, includes internal storage area and nozzles for sport ball and car and bike tire inflation
- LED Light

| Spec / Model | HYJS-950                 |
|--------------|--------------------------|
| Capacity     | 12Ah Lead-acid           |
| Input        | 15V/1A                   |
| Output       | 1) 5V/2A USB (2 ports)   |
|              | 2) 12V/10A (2 outlet)    |
|              | 3) 2.5W LED Flashlight   |
|              | 4) 150PSI Air Compressor |
| Peak Current | 950A                     |