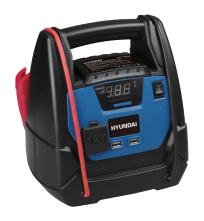

## **HYJS-750**

**JUMP STARTER** 

- Reverse polarity notification: LED indicator and audible alarm
- LED Light