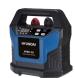

## **HYJS-950**

**JUMP STARTER** 

- Reverse polarity notification: LED indicator and audible alarm
- Max 150 PSI Air Compressor, includes internal storage area and nozzles for sport ball and car and bike tire inflation
- LED Light

| Spec / Model | HYJS-950                 |
|--------------|--------------------------|
| Capacity     | 12Ah Lead-acid           |
| Input        | 15V/1A                   |
| Output       | 1) 5V/2A USB (2 ports)   |
|              | 2) 12V/10A (2 outlet)    |
|              | 3) 2.5W LED Flashlight   |
|              | 4) 150PSI Air Compressor |
| Peak Current | 950A                     |