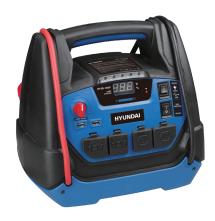

## **HYJS-1250**

#### **JUMP STARTER**

- Reverse polarity notification: LED indicator and audible alarm
- 2 Power Inverter outlet, Maximum Continuous Power 400W (Peak Power 800W), Modified Sine Wave
- Max 150 PSI Air Compressor, including internal storage area and nozzles for sport ball and car and bike tire inflation
- LED Light

## CE

| Spec / Model | HYJS-1250                         |
|--------------|-----------------------------------|
| Capacity     | 18Ah Lead-acid                    |
| Input        | 15V/1A                            |
| Output       | 1) 5V/2A USB (2 ports)            |
|              | 2) 12V/10A (2 outlets)            |
|              | 3) 400W Power Inverter (2 outlet) |
|              | 4) 2.5W LED Flashlight            |
|              | 5) 150PSI Air Compressor          |
| Peak Current | 1250A                             |