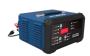

## **HYUNDAI**

# BATTERY CHARGER JUMP STARTER

2019 Product Catalogue



## **HYUNDAI**

## PRODUCT LINE-UP

#### **SMART CHARGER** Compact













#### **BATTERY CHARGER Boost**











#### **BATTERY CHARGER** Transformer









#### **POWER SUPPLY**







#### **JUMP STARTER**







## **HYJS-750**

**JUMP STARTER** 

- Reverse polarity notification: LED indicator and audible alarm
- LED Light









## **HYJS-950**

**JUMP STARTER** 

- Reverse polarity notification: LED indicator and audible alarm
- Max 150 PSI Air Compressor, includes internal storage area and nozzles for sport ball and car and bike tire inflation
- LED Light







| Spec / Model | HYJS-950                 |
|--------------|--------------------------|
| Capacity     | 12Ah Lead-acid           |
| Input        | 15V/1A                   |
| Output       | 1) 5V/2A USB (2 ports)   |
|              | 2) 12V/10A (2 outlet)    |
|              | 3) 2.5W LED Flashlight   |
|              | 4) 150PSI Air Compressor |
| Peak Current | 950A