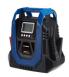

## **HYJS-1250**

#### **JUMP STARTER**

- Reverse polarity notification: LED indicator and audible alarm
- 2 Power Inverter outlet, Maximum Continuous Power 400W (Peak Power 800W), Modified Sine Wave
- Max 150 PSI Air Compressor, including internal storage area and nozzles for sport ball and car and bike tire inflation
- LED Light

## CE

| Spec / Model | HYJS-1250                         |
|--------------|-----------------------------------|
| Capacity     | 18Ah Lead-acid                    |
| Input        | 15V/1A                            |
| Output       | 1) 5V/2A USB (2 ports)            |
|              | 2) 12V/10A (2 outlets)            |
|              | 3) 400W Power Inverter (2 outlet) |
|              | 4) 2.5W LED Flashlight            |
|              | 5) 150PSI Air Compressor          |
| Peak Current | 1250A                             |