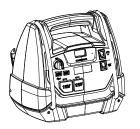

## **HYJS-1250**

#### **JUMP STARTER**

- Reverse polarity notification: LED indicator and audible alarm
- 2 Power Inverter outlet, Maximum Continuous Power 400W (Peak Power 800W), Modified Sine Wave
- Max 150 PSI Air Compressor, including internal storage area and nozzles for sport ball and car and bike tire inflation
- LED Light

## CE

| Spec / Model | HYJS-1250                         |
|--------------|-----------------------------------|
| Capacity     | 18Ah Lead-acid                    |
| Input        | 15V/1A                            |
| Output       | 1) 5V/2A USB (2 ports)            |
|              | 2) 12V/10A (2 outlets)            |
|              | 3) 400W Power Inverter (2 outlet) |
|              | 4) 2.5W LED Flashlight            |
|              | 5) 150PSI Air Compressor          |
| Peak Current | 1250A                             |