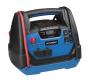

## **HYJS-950**

**JUMP STARTER** 

- Reverse polarity notification: LED indicator and audible alarm
- Max 150 PSI Air Compressor, includes internal storage area and nozzles for sport ball and car and bike tire inflation
- LED Light

| Spec / Model | HYJS-950                 |
|--------------|--------------------------|
| Capacity     | 12Ah Lead-acid           |
| Input        | 15V/1A                   |
| Output       | 1) 5V/2A USB (2 ports)   |
|              | 2) 12V/10A (2 outlet)    |
|              | 3) 2.5W LED Flashlight   |
|              | 4) 150PSI Air Compressor |
| Peak Current | 950A                     |