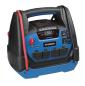

## **HYJS-950**

**JUMP STARTER** 

- Reverse polarity notification: LED indicator and audible alarm
- Max 150 PSI Air Compressor, includes internal storage area and nozzles for sport ball and car and bike tire inflation
- LED Light

| Spec / Model | HYJS-950                 |
|--------------|--------------------------|
| Capacity     | 12Ah Lead-acid           |
| Input        | 15V/1A                   |
| Output       | 1) 5V/2A USB (2 ports)   |
|              | 2) 12V/10A (2 outlet)    |
|              | 3) 2.5W LED Flashlight   |
|              | 4) 150PSI Air Compressor |
| Peak Current | 950A                     |