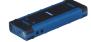

## **HYJS-950**

**JUMP STARTER** 

- Reverse polarity notification: LED indicator and audible alarm
- Max 150 PSI Air Compressor, includes internal storage area and nozzles for sport ball and car and bike tire inflation
- LED Light

| Spec / Model | HYJS-950                 |
|--------------|--------------------------|
| Capacity     | 12Ah Lead-acid           |
| Input        | 15V/1A                   |
| Output       | 1) 5V/2A USB (2 ports)   |
|              | 2) 12V/10A (2 outlet)    |
|              | 3) 2.5W LED Flashlight   |
|              | 4) 150PSI Air Compressor |
| Peak Current | 950A                     |