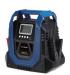

## **HYBC-200T**

#### **BATTERY CHARGER (Transformer)**

- Spark proof, protection for reverse polarity, short circuit, overcharge, overheat and overcurrent
- Automatically detect 12V or 24V battery
- Low battery activation voltage (1V)
- Detailed error messages on scrolling screen
- Alternator check function
- With 2 wheels and retractable handle

Input

Output

Other Feature(s)

Accessories Included

Independent STD/GEL/AGM Battery Type Selection,

Dedicated Repair Mode, Alternator Check Function

Cable Clamps