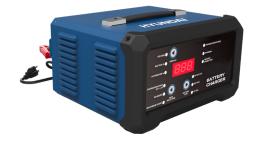

## **HYBC-80T**

#### **BATTERY CHARGER (Transformer)**

- Spark proof, protection for reverse polarity, short circuit, overcharge, overheat and overcurrent
- Automatically detect 12V or 24V battery
- Low battery activation voltage (1V)
- Detailed error messages on scrolling screen
- Alternator check function

| Spec / Model         | HYBC-80T                                                                                         |
|----------------------|--------------------------------------------------------------------------------------------------|
| Input                | AC 220-240V, 50/60Hz, 800W Max(Charger), 3000W Max(Starter)                                      |
| Output               | CHARGE: DC 12V 5A/10A/20A, DC 24V 5A/10A/20A CONTINUOUS                                          |
|                      | ENGINE START: DC 12/24V 80A, INTERMITTENT 5 SECONDS ON, 180 SECONDS OFF                          |
|                      | Temperature Controlled                                                                           |
| Charger Type         | 10 Steps, Full-automatic Charging Cycle                                                          |
| Battery Type         | All type of 12V and 24V lead-acid batteries                                                      |
| Battery Capacity     | 4-350Ah(12V/24V), Maintains all battery sizes                                                    |
| Other Feature(s)     | Independent STD/GEL/AGM Battery Type Selection, Dedicated Repair Mode, Alternator Check Function |
| Accessories Included | Cable Clamps                                                                                     |