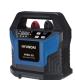

## **HYBC-80T**

#### **BATTERY CHARGER (Transformer)**

- Spark proof, protection for reverse polarity, short circuit, overcharge, overheat and overcurrent
- Automatically detect 12V or 24V battery
- Low battery activation voltage (1V)
- Detailed error messages on scrolling screen
- Alternator check function

| Spec / Model         | HYBC-80T                                                                                         |
|----------------------|--------------------------------------------------------------------------------------------------|
| Input                | AC 220-240V, 50/60Hz, 800W Max(Charger), 3000W Max(Starter)                                      |
| Output               | CHARGE: DC 12V 5A/10A/20A, DC 24V 5A/10A/20A CONTINUOUS                                          |
|                      | ENGINE START: DC 12/24V 80A, INTERMITTENT 5 SECONDS ON, 180 SECONDS OFF                          |
|                      | Temperature Controlled                                                                           |
| Charger Type         | 10 Steps, Full-automatic Charging Cycle                                                          |
| Battery Type         | All type of 12V and 24V lead-acid batteries                                                      |
| Battery Capacity     | 4-350Ah(12V/24V), Maintains all battery sizes                                                    |
| Other Feature(s)     | Independent STD/GEL/AGM Battery Type Selection, Dedicated Repair Mode, Alternator Check Function |
| Accessories Included | Cable Clamps                                                                                     |