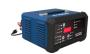

## **HYBC-80T**

#### **BATTERY CHARGER (Transformer)**

- Spark proof, protection for reverse polarity, short circuit, overcharge, overheat and overcurrent
- Automatically detect 12V or 24V battery
- Low battery activation voltage (1V)
- Detailed error messages on scrolling screen
- Alternator check function

| Spec / Model         | HYBC-80T                                                                                         |
|----------------------|--------------------------------------------------------------------------------------------------|
| Input                | AC 220-240V, 50/60Hz, 800W Max(Charger), 3000W Max(Starter)                                      |
| Output               | CHARGE: DC 12V 5A/10A/20A, DC 24V 5A/10A/20A CONTINUOUS                                          |
|                      | ENGINE START: DC 12/24V 80A, INTERMITTENT 5 SECONDS ON, 180 SECONDS OFF                          |
|                      | Temperature Controlled                                                                           |
| Charger Type         | 10 Steps, Full-automatic Charging Cycle                                                          |
| Battery Type         | All type of 12V and 24V lead-acid batteries                                                      |
| Battery Capacity     | 4-350Ah(12V/24V), Maintains all battery sizes                                                    |
| Other Feature(s)     | Independent STD/GEL/AGM Battery Type Selection, Dedicated Repair Mode, Alternator Check Function |
| Accessories Included | Cable Clamps                                                                                     |