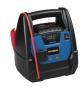

## **HYUNDAI**

# BATTERY CHARGER JUMP STARTER

2019 Product Catalogue



## **HYUNDAI**

## PRODUCT LINE-UP

#### **SMART CHARGER** Compact













### **BATTERY CHARGER Boost**











#### **BATTERY CHARGER** Transformer









#### **POWER SUPPLY**







## **JUMP STARTER**







## **HYBC-50T**

#### **BATTERY CHARGER (Transformer)**









- Spark proof, protection for reverse polarity, short circuit, overcharge, overheat and overcurrent
- Automatically detect 12V battery
- Low battery activation voltage (1V)
- Detailed error messages on scrolling screen
- Alternator check function





## CE

| Spec / Model         | HYBC-50T                                                                                         |
|----------------------|--------------------------------------------------------------------------------------------------|
| Input                | AC 220-240V, 50/60Hz, 250W Max(Charger), 1000W Max(Starter)                                      |
| Output               | CHARGE: DC 12V 5A/10A, CONTINUOUS