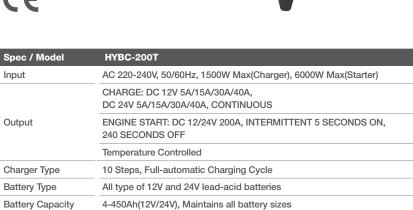

## **HYBC-200T**

Input

Output

Other Feature(s)

Accessories Included

Independent STD/GEL/AGM Battery Type Selection,

Dedicated Repair Mode, Alternator Check Function

Cable Clamps