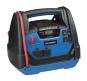

## **HYUNDAI**

# BATTERY CHARGER JUMP STARTER

2019 Product Catalogue



## **HYUNDAI**

## PRODUCT LINE-UP

#### **SMART CHARGER** Compact













### **BATTERY CHARGER Boost**











#### **BATTERY CHARGER** Transformer









#### **POWER SUPPLY**







## **JUMP STARTER**







## **HYBC-50T**

#### **BATTERY CHARGER (Transformer)**









- Spark proof, protection for reverse polarity, short circuit, overcharge, overheat and overcurrent
- Automatically detect 12V battery
- Low battery activation voltage (1V)
- Detailed error messages on scrolling screen
- Alternator check function





## CE

| Spec / Model         | HYBC-50T                                                                                         |
|----------------------|--------------------------------------------------------------------------------------------------|
| Input                | AC 220-240V, 50/60Hz, 250W Max(Charger), 1000W Max(Starter)                                      |
| Output               | CHARGE: DC 12V 5A/10A, CONTINUOUS