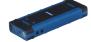

## **HYUNDAI**

# BATTERY CHARGER JUMP STARTER

2019 Product Catalogue



## **HYUNDAI**

## PRODUCT LINE-UP

#### **SMART CHARGER** Compact













### **BATTERY CHARGER Boost**











#### **BATTERY CHARGER** Transformer









#### **POWER SUPPLY**







## **JUMP STARTER**







## **HYBC-50T**

#### **BATTERY CHARGER (Transformer)**









- Spark proof, protection for reverse polarity, short circuit, overcharge, overheat and overcurrent
- Automatically detect 12V battery
- Low battery activation voltage (1V)
- Detailed error messages on scrolling screen
- Alternator check function





## CE

| Spec / Model         | HYBC-50T                                                                                         |
|----------------------|--------------------------------------------------------------------------------------------------|
| Input                | AC 220-240V, 50/60Hz, 250W Max(Charger), 1000W Max(Starter)                                      |
| Output               | CHARGE: DC 12V 5A/10A, CONTINUOUS