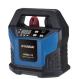

## **HYBC-50T**

#### **BATTERY CHARGER (Transformer)**

- Spark proof, protection for reverse polarity, short circuit, overcharge, overheat and overcurrent
- Automatically detect 12V battery
- Low battery activation voltage (1V)
- Detailed error messages on scrolling screen
- Alternator check function

## CE

| Spec / Model         | HYBC-50T                                                                                         |
|----------------------|--------------------------------------------------------------------------------------------------|
| Input                | AC 220-240V, 50/60Hz, 250W Max(Charger), 1000W Max(Starter)                                      |
| Output               | CHARGE: DC 12V 5A/10A, CONTINUOUS                                                                |
|                      | ENGINE START: DC 12V 50A, INTERMITTENT 10 SECONDS ON, 180 SECONDS OFF                            |
|                      | Temperature Controlled                                                                           |
| Charger Type         | 10 Steps, Full-automatic Charging Cycle                                                          |
| Battery Type         | All types of 12V lead-acid batteries                                                             |
| Battery Capacity     | 4-200Ah(12V), Maintains all battery sizes                                                        |
| Other Feature(s)     | Independent STD/GEL/AGM Battery Type Selection, Dedicated Repair Mode, Alternator Check Function |
| Accessories Included | Cable Clamps                                                                                     |