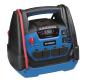

## **HYUNDAI**

# BATTERY CHARGER JUMP STARTER

2019 Product Catalogue



## **HYUNDAI**

## PRODUCT LINE-UP

#### **SMART CHARGER** Compact













### **BATTERY CHARGER Boost**











#### **BATTERY CHARGER** Transformer









#### **POWER SUPPLY**







## **JUMP STARTER**







## **HYBC-50T**

#### **BATTERY CHARGER (Transformer)**









- Spark proof, protection for reverse polarity, short circuit, overcharge, overheat and overcurrent
- Automatically detect 12V battery
- Low battery activation voltage (1V)
- Detailed error messages on scrolling screen
- Alternator check function





## CE

| Spec / Model         | HYBC-50T                                                                                         |
|----------------------|--------------------------------------------------------------------------------------------------|
| Input                | AC 220-240V, 50/60Hz, 250W Max(Charger), 1000W Max(Starter)                                      |
| Output               | CHARGE: DC 12V 5A/10A, CONTINUOUS