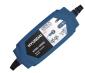

## **HYBC-50T**

#### **BATTERY CHARGER (Transformer)**

- Spark proof, protection for reverse polarity, short circuit, overcharge, overheat and overcurrent
- Automatically detect 12V battery
- Low battery activation voltage (1V)
- Detailed error messages on scrolling screen
- Alternator check function

## CE

| Spec / Model         | HYBC-50T                                                                                         |
|----------------------|--------------------------------------------------------------------------------------------------|
| Input                | AC 220-240V, 50/60Hz, 250W Max(Charger), 1000W Max(Starter)                                      |
| Output               | CHARGE: DC 12V 5A/10A, CONTINUOUS                                                                |
|                      | ENGINE START: DC 12V 50A, INTERMITTENT 10 SECONDS ON, 180 SECONDS OFF                            |
|                      | Temperature Controlled                                                                           |
| Charger Type         | 10 Steps, Full-automatic Charging Cycle                                                          |
| Battery Type         | All types of 12V lead-acid batteries                                                             |
| Battery Capacity     | 4-200Ah(12V), Maintains all battery sizes                                                        |
| Other Feature(s)     | Independent STD/GEL/AGM Battery Type Selection, Dedicated Repair Mode, Alternator Check Function |
| Accessories Included | Cable Clamps                                                                                     |