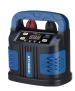

## **HYBC-250T**

#### **BATTERY CHARGER (Transformer)**

- · Spark proof, protection for reverse polarity, short circuit, overcharge, overheat and overcurrent
- Automatically detect 12V or 24V battery
- Low battery activation voltage (1V)
- Detailed error messages on scrolling screen
- Alternator check function
- With 2 wheels and retractable handle