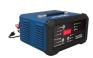

## **HYBC-50T**

#### **BATTERY CHARGER (Transformer)**

- Spark proof, protection for reverse polarity, short circuit, overcharge, overheat and overcurrent
- Automatically detect 12V battery
- Low battery activation voltage (1V)
- Detailed error messages on scrolling screen
- Alternator check function

## CE

| Spec / Model         | HYBC-50T                                                                                         |
|----------------------|--------------------------------------------------------------------------------------------------|
| Input                | AC 220-240V, 50/60Hz, 250W Max(Charger), 1000W Max(Starter)                                      |
| Output               | CHARGE: DC 12V 5A/10A, CONTINUOUS                                                                |
|                      | ENGINE START: DC 12V 50A, INTERMITTENT 10 SECONDS ON, 180 SECONDS OFF                            |
|                      | Temperature Controlled                                                                           |
| Charger Type         | 10 Steps, Full-automatic Charging Cycle                                                          |
| Battery Type         | All types of 12V lead-acid batteries                                                             |
| Battery Capacity     | 4-200Ah(12V), Maintains all battery sizes                                                        |
| Other Feature(s)     | Independent STD/GEL/AGM Battery Type Selection, Dedicated Repair Mode, Alternator Check Function |
| Accessories Included | Cable Clamps                                                                                     |