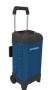

## **HYBC-200T**

#### **BATTERY CHARGER (Transformer)**

- Spark proof, protection for reverse polarity, short circuit, overcharge, overheat and overcurrent
- Automatically detect 12V or 24V battery
- Low battery activation voltage (1V)
- Detailed error messages on scrolling screen
- Alternator check function
- With 2 wheels and retractable handle

Input

Output

Other Feature(s)

Accessories Included

Independent STD/GEL/AGM Battery Type Selection,

Dedicated Repair Mode, Alternator Check Function

Cable Clamps