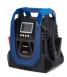

## **HYBC-250T**

#### **BATTERY CHARGER (Transformer)**

- · Spark proof, protection for reverse polarity, short circuit, overcharge, overheat and overcurrent
- Automatically detect 12V or 24V battery
- Low battery activation voltage (1V)
- Detailed error messages on scrolling screen
- Alternator check function
- With 2 wheels and retractable handle