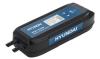

## **HYBC-200T**

#### **BATTERY CHARGER (Transformer)**

- Spark proof, protection for reverse polarity, short circuit, overcharge, overheat and overcurrent
- Automatically detect 12V or 24V battery
- Low battery activation voltage (1V)
- Detailed error messages on scrolling screen
- Alternator check function
- With 2 wheels and retractable handle

Input

Output

Other Feature(s)

Accessories Included

Independent STD/GEL/AGM Battery Type Selection,

Dedicated Repair Mode, Alternator Check Function

Cable Clamps