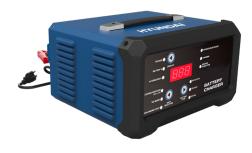

## **HYBC-50T**

#### **BATTERY CHARGER (Transformer)**

- Spark proof, protection for reverse polarity, short circuit, overcharge, overheat and overcurrent
- Automatically detect 12V battery
- Low battery activation voltage (1V)
- Detailed error messages on scrolling screen
- Alternator check function

## CE

| Spec / Model         | HYBC-50T                                                                                         |
|----------------------|--------------------------------------------------------------------------------------------------|
| Input                | AC 220-240V, 50/60Hz, 250W Max(Charger), 1000W Max(Starter)                                      |
| Output               | CHARGE: DC 12V 5A/10A, CONTINUOUS                                                                |
|                      | ENGINE START: DC 12V 50A, INTERMITTENT 10 SECONDS ON, 180 SECONDS OFF                            |
|                      | Temperature Controlled                                                                           |
| Charger Type         | 10 Steps, Full-automatic Charging Cycle                                                          |
| Battery Type         | All types of 12V lead-acid batteries                                                             |
| Battery Capacity     | 4-200Ah(12V), Maintains all battery sizes                                                        |
| Other Feature(s)     | Independent STD/GEL/AGM Battery Type Selection, Dedicated Repair Mode, Alternator Check Function |
| Accessories Included | Cable Clamps                                                                                     |