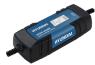

## **HYBC-80T**

#### **BATTERY CHARGER (Transformer)**

- Spark proof, protection for reverse polarity, short circuit, overcharge, overheat and overcurrent
- Automatically detect 12V or 24V battery
- Low battery activation voltage (1V)
- Detailed error messages on scrolling screen
- Alternator check function

| Spec / Model         | HYBC-80T                                                                                         |
|----------------------|--------------------------------------------------------------------------------------------------|
| Input                | AC 220-240V, 50/60Hz, 800W Max(Charger), 3000W Max(Starter)                                      |
| Output               | CHARGE: DC 12V 5A/10A/20A, DC 24V 5A/10A/20A CONTINUOUS                                          |
|                      | ENGINE START: DC 12/24V 80A, INTERMITTENT 5 SECONDS ON, 180 SECONDS OFF                          |
|                      | Temperature Controlled                                                                           |
| Charger Type         | 10 Steps, Full-automatic Charging Cycle                                                          |
| Battery Type         | All type of 12V and 24V lead-acid batteries                                                      |
| Battery Capacity     | 4-350Ah(12V/24V), Maintains all battery sizes                                                    |
| Other Feature(s)     | Independent STD/GEL/AGM Battery Type Selection, Dedicated Repair Mode, Alternator Check Function |
| Accessories Included | Cable Clamps                                                                                     |